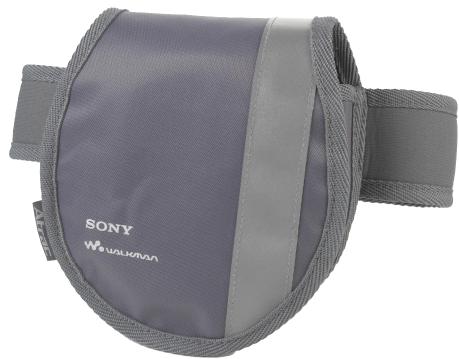

## ATRAC3™/MP3 CD Walkman® Player Carry Case

- HIP-STYLE ATRAC™ CD WALKMAN® PLAYER CARRY CASE
- HOLDS ATRAC CD WALKMAN PLAYER AND EXTRA CD MEDIA
- PROVIDES COMFORT AND FUNCTIONALITY FOR YOUR ATRAC CD WALKMAN PLAYER
- ADJUSTABLE BELT SIZE
- COMPATIBLE WITH D-NE510, D-NE518CK, D-NF610, D-NE710, D-NE718CK
- ▲ STEP-UP FEATURE ▶ NEW FEATURE